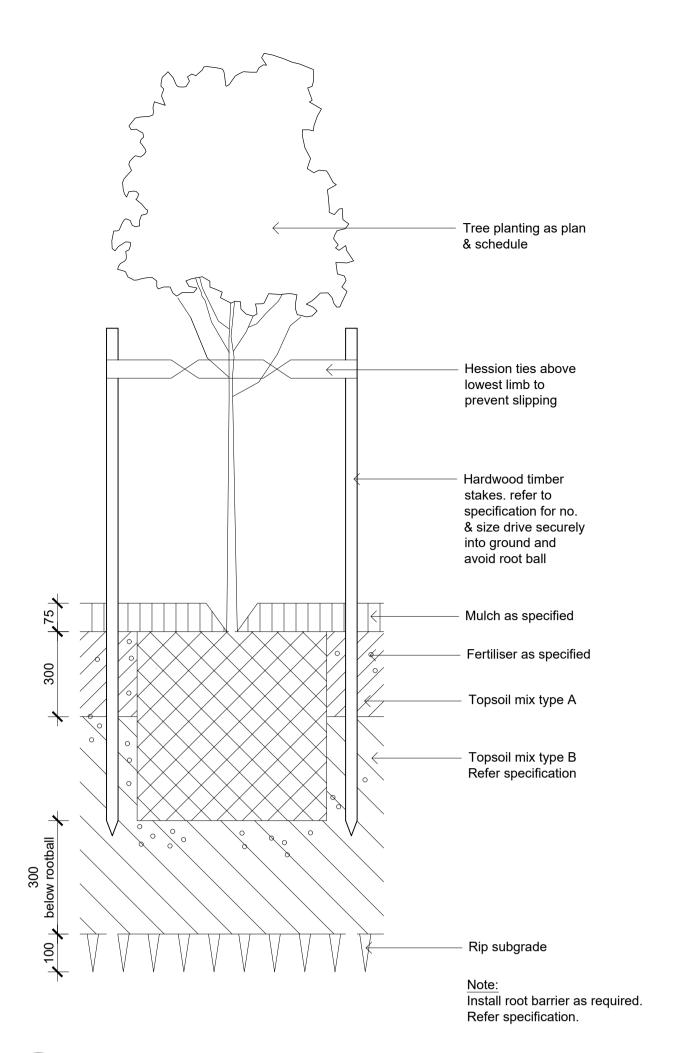

## Drawing Schedule

| <b>Drawing Number</b> | Drawing Title          | Scale    |
|-----------------------|------------------------|----------|
| 000                   | Landscape Coversheet   | As Shown |
| 002                   | Planting Schedule      | N/A      |
| 100                   | Landscape Masterplan   | 1:500    |
| 101                   | Landscape Plan - 1     | 1:150    |
| 102                   | Landscape Plan - 2     | 1:150    |
| 103                   | Landscape Plan - 3     | 1:150    |
| 104                   | Landscape Plan - 4     | 1:150    |
| 105                   | Landscape Plan - 5     | 1:150    |
| 106                   | Landscape Plan - 6     | 1:150    |
| 501                   | Landscape Details      | As Shown |
| 502                   | Landscape Details      | As Shown |
| 901                   | Tree Retention Plan    | 1:500    |
| 902                   | Canopy Cover Diagram   | As Shown |
| 903                   | Landscape Area Diagram | As Shown |
|                       |                        |          |