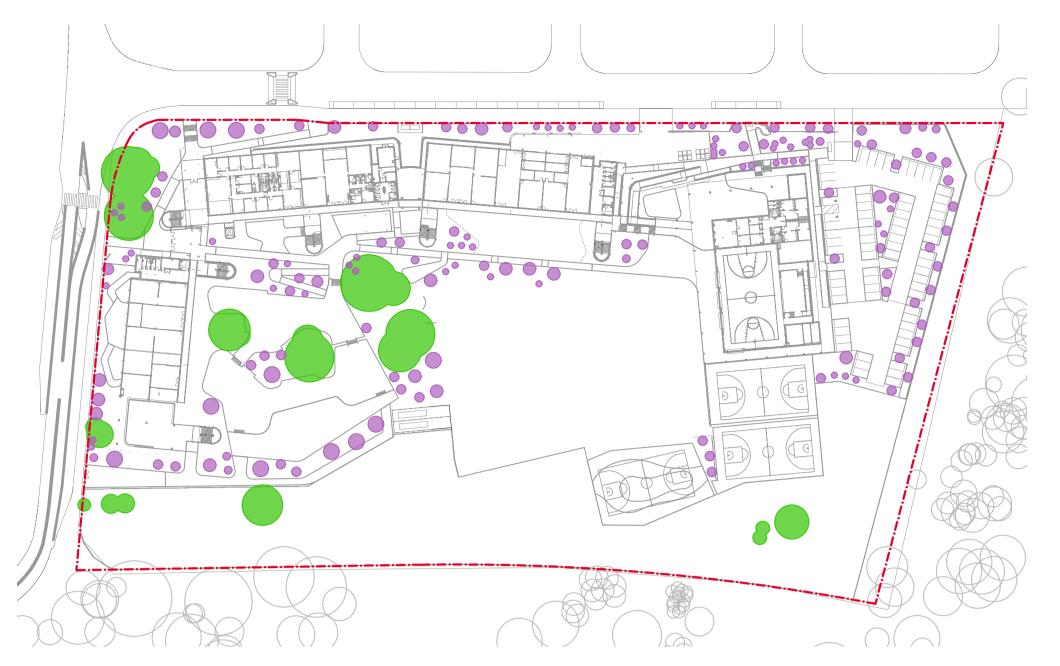

## Drawing Schedule

| <b>Drawing Number</b> | Drawing Title          | Scale    |
|-----------------------|------------------------|----------|
| 000                   | Landscape Coversheet   | As Shown |
| 002                   | Planting Schedule      | N/A      |
| 100                   | Landscape Masterplan   | 1:500    |
| 101                   | Landscape Plan - 1     | 1:150    |
| 102                   | Landscape Plan - 2     | 1:150    |
| 103                   | Landscape Plan - 3     | 1:150    |
| 104                   | Landscape Plan - 4     | 1:150    |
| 105                   | Landscape Plan - 5     | 1:150    |
| 106                   | Landscape Plan - 6     | 1:150    |
| 501                   | Landscape Details      | As Shown |
| 502                   | Landscape Details      | As Shown |
| 901                   | Tree Retention Plan    | 1:500    |
| 902                   | Canopy Cover Diagram   | As Shown |
| 903                   | Landscape Area Diagram | As Shown |
|                       |                        |          |