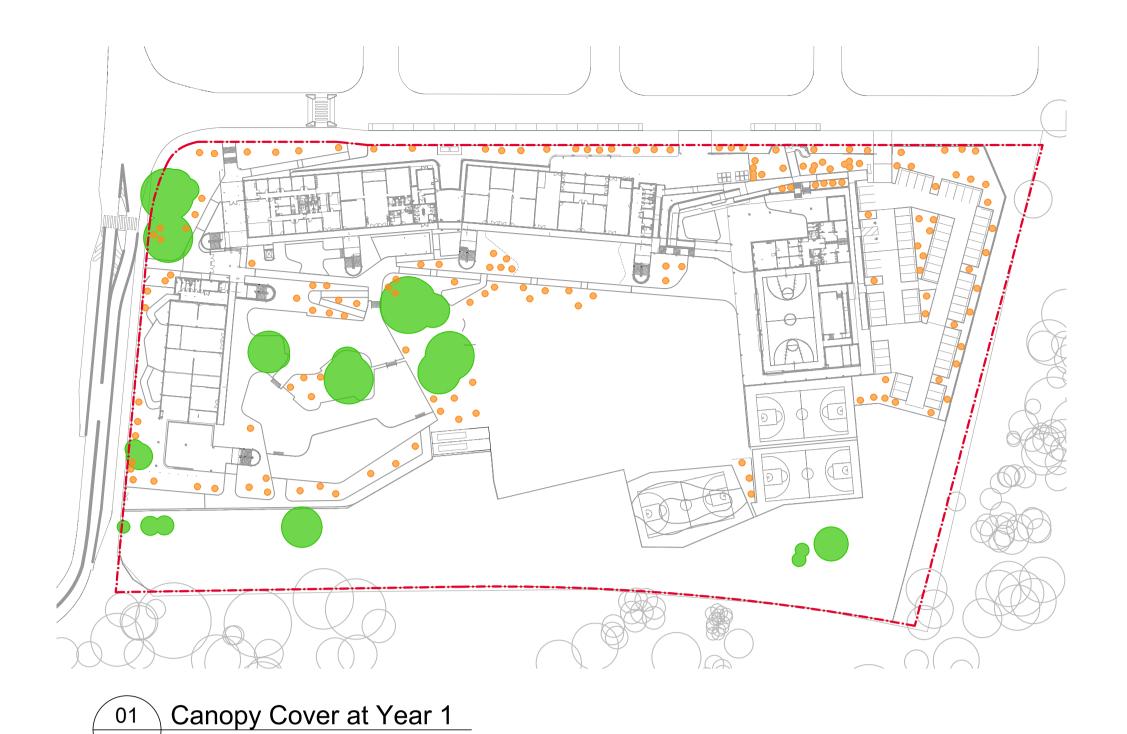

## Drawing Schedule

| <b>Drawing Number</b> | Drawing Title          | Scale    |
|-----------------------|------------------------|----------|
| 000                   | Landscape Coversheet   | As Shown |
| 002                   | Planting Schedule      | N/A      |
| 100                   | Landscape Masterplan   | 1:500    |
| 101                   | Landscape Plan - 1     | 1:150    |
| 102                   | Landscape Plan - 2     | 1:150    |
| 103                   | Landscape Plan - 3     | 1:150    |
| 104                   | Landscape Plan - 4     | 1:150    |
| 105                   | Landscape Plan - 5     | 1:150    |
| 106                   | Landscape Plan - 6     | 1:150    |
| 501                   | Landscape Details      | As Shown |
| 502                   | Landscape Details      | As Shown |
| 901                   | Tree Retention Plan    | 1:500    |
| 902                   | Canopy Cover Diagram   | As Shown |
| 903                   | Landscape Area Diagram | As Shown |
|                       |                        |          |