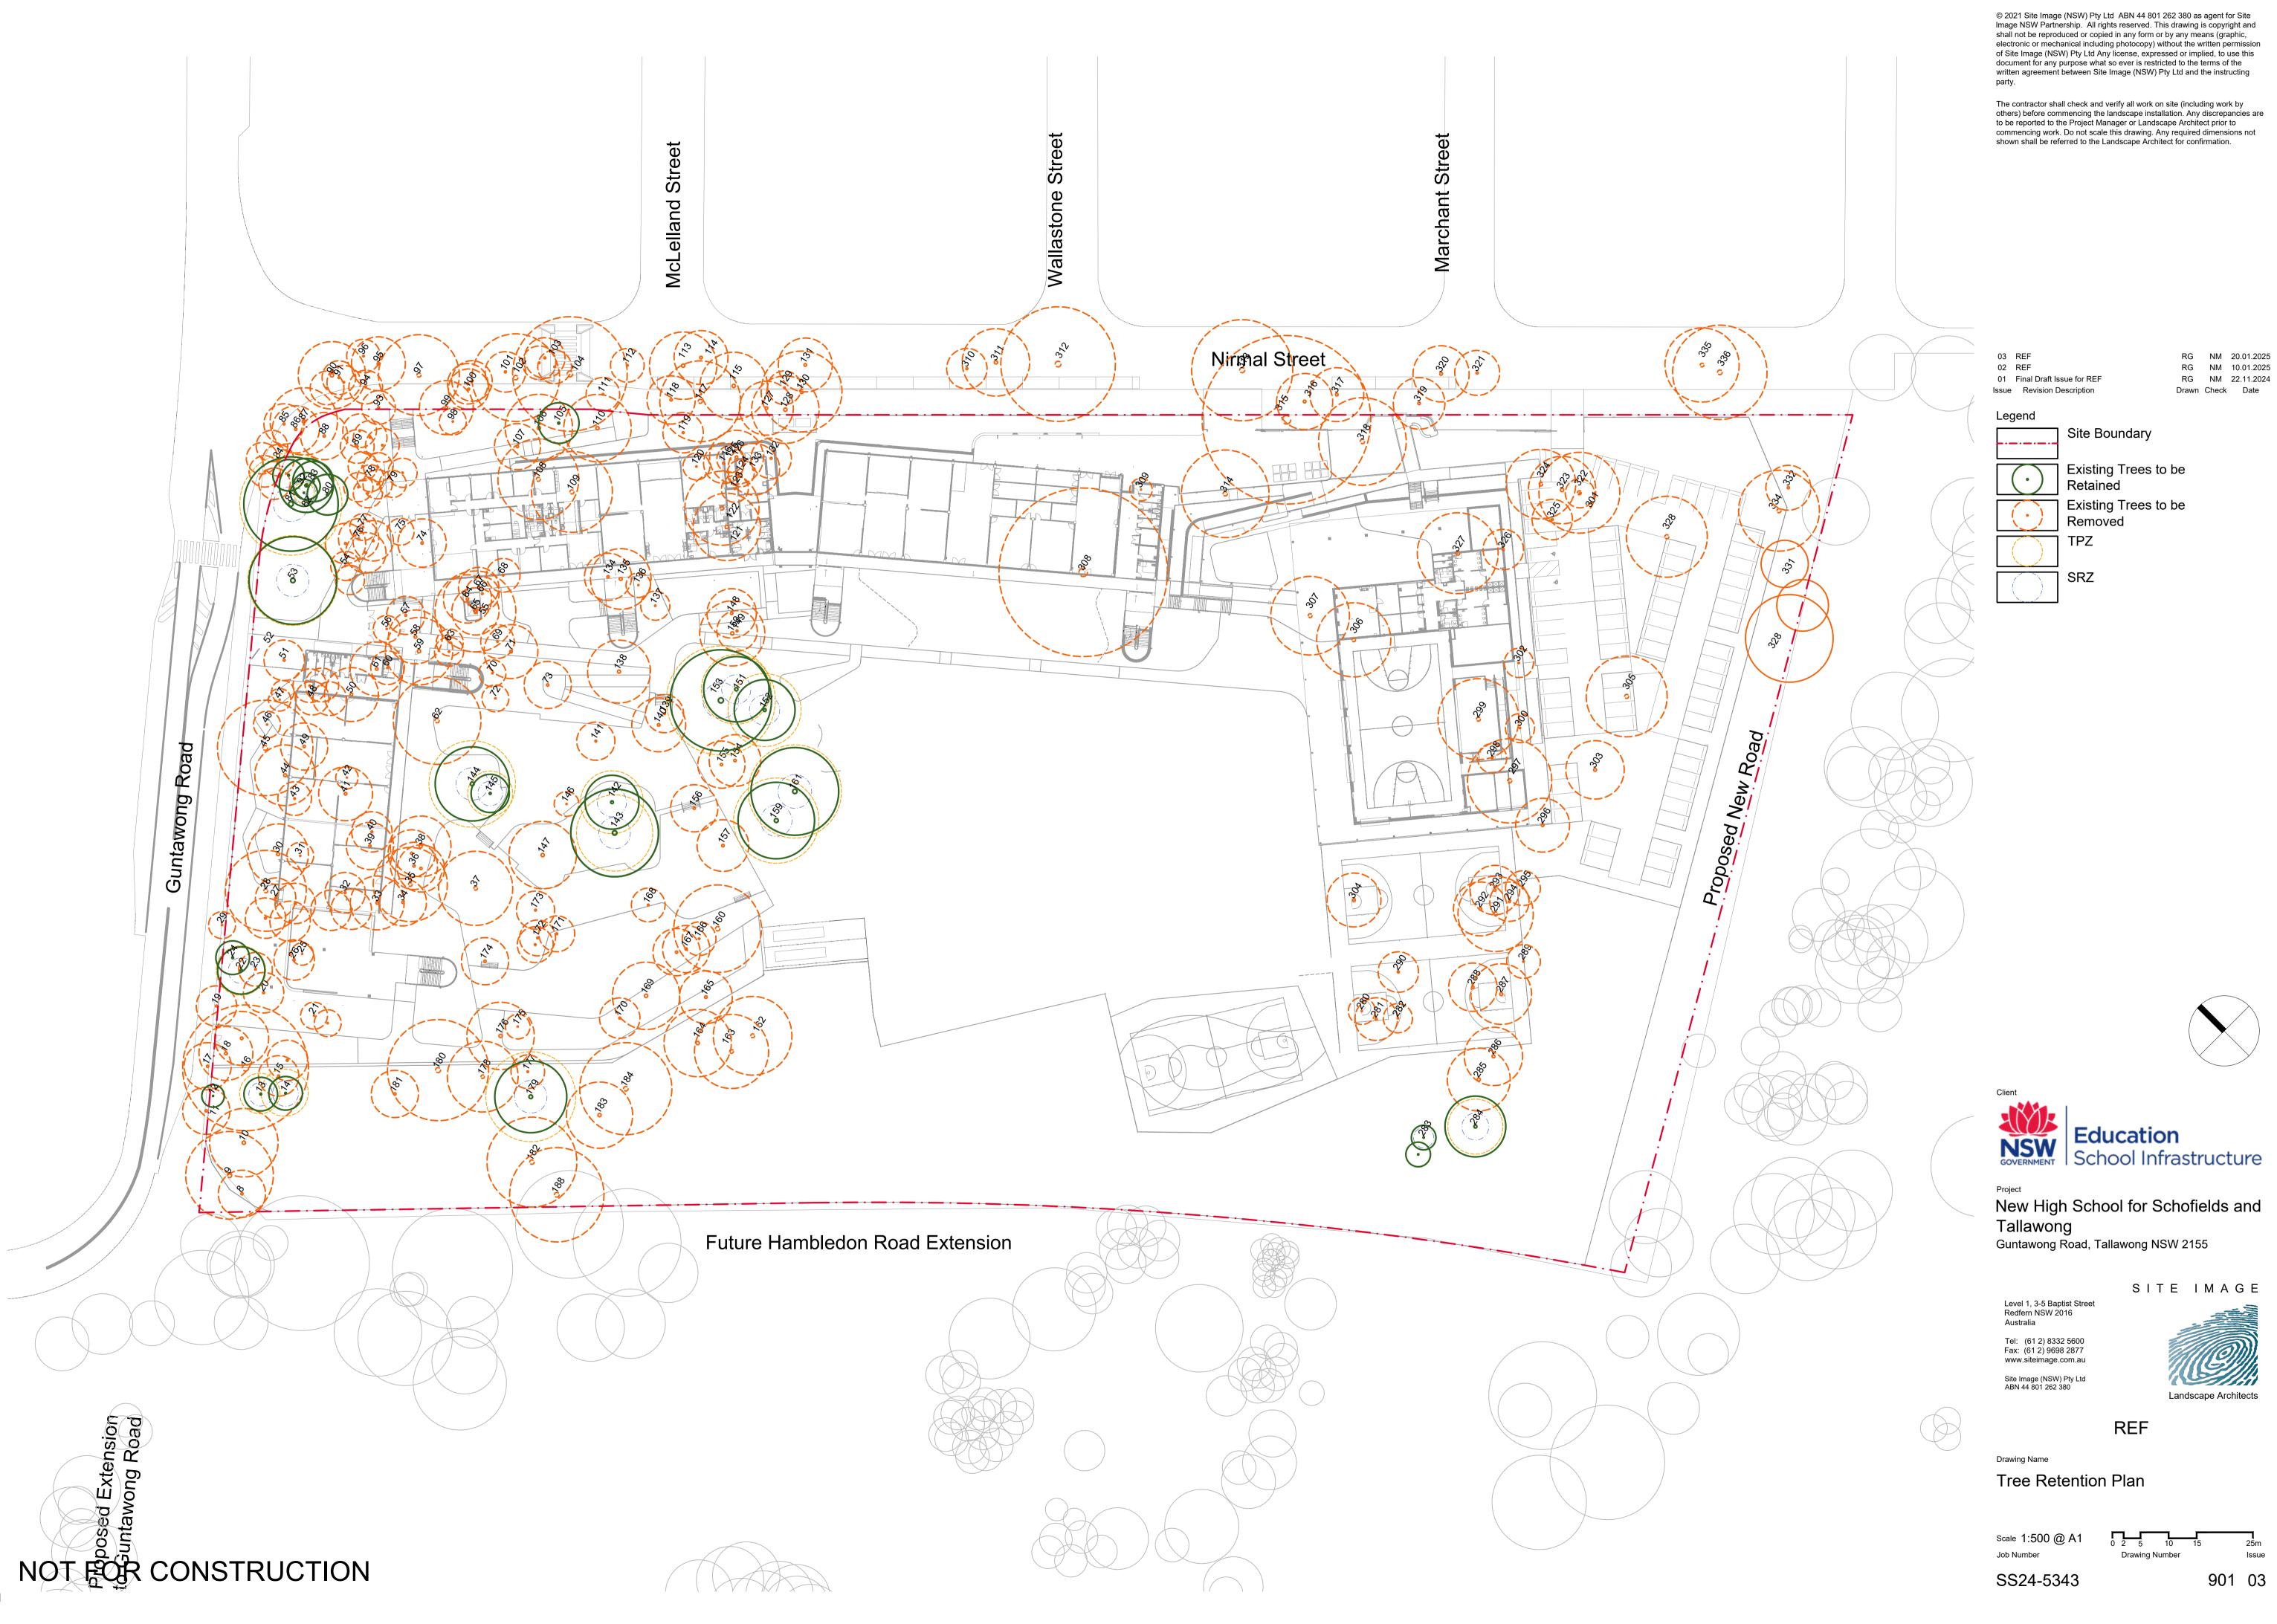

## Drawing Schedule

| <b>Drawing Number</b> | Drawing Title          | Scale    |
|-----------------------|------------------------|----------|
| 000                   | Landscape Coversheet   | As Shown |
| 002                   | Planting Schedule      | N/A      |
| 100                   | Landscape Masterplan   | 1:500    |
| 101                   | Landscape Plan - 1     | 1:150    |
| 102                   | Landscape Plan - 2     | 1:150    |
| 103                   | Landscape Plan - 3     | 1:150    |
| 104                   | Landscape Plan - 4     | 1:150    |
| 105                   | Landscape Plan - 5     | 1:150    |
| 106                   | Landscape Plan - 6     | 1:150    |
| 501                   | Landscape Details      | As Shown |
| 502                   | Landscape Details      | As Shown |
| 901                   | Tree Retention Plan    | 1:500    |
| 902                   | Canopy Cover Diagram   | As Shown |
| 903                   | Landscape Area Diagram | As Shown |
|                       |                        |          |

 03
 REF
 RG
 NM
 20.01.2025

 02
 REF
 RG
 NM
 10.01.2025

 01
 Final Draft Issue for REF
 RG
 NM
 22.11.2024

Education
School Infrastructure

Project

New High School for Schofields and Tallawong
Guntawong Road, Tallawong NSW 2155