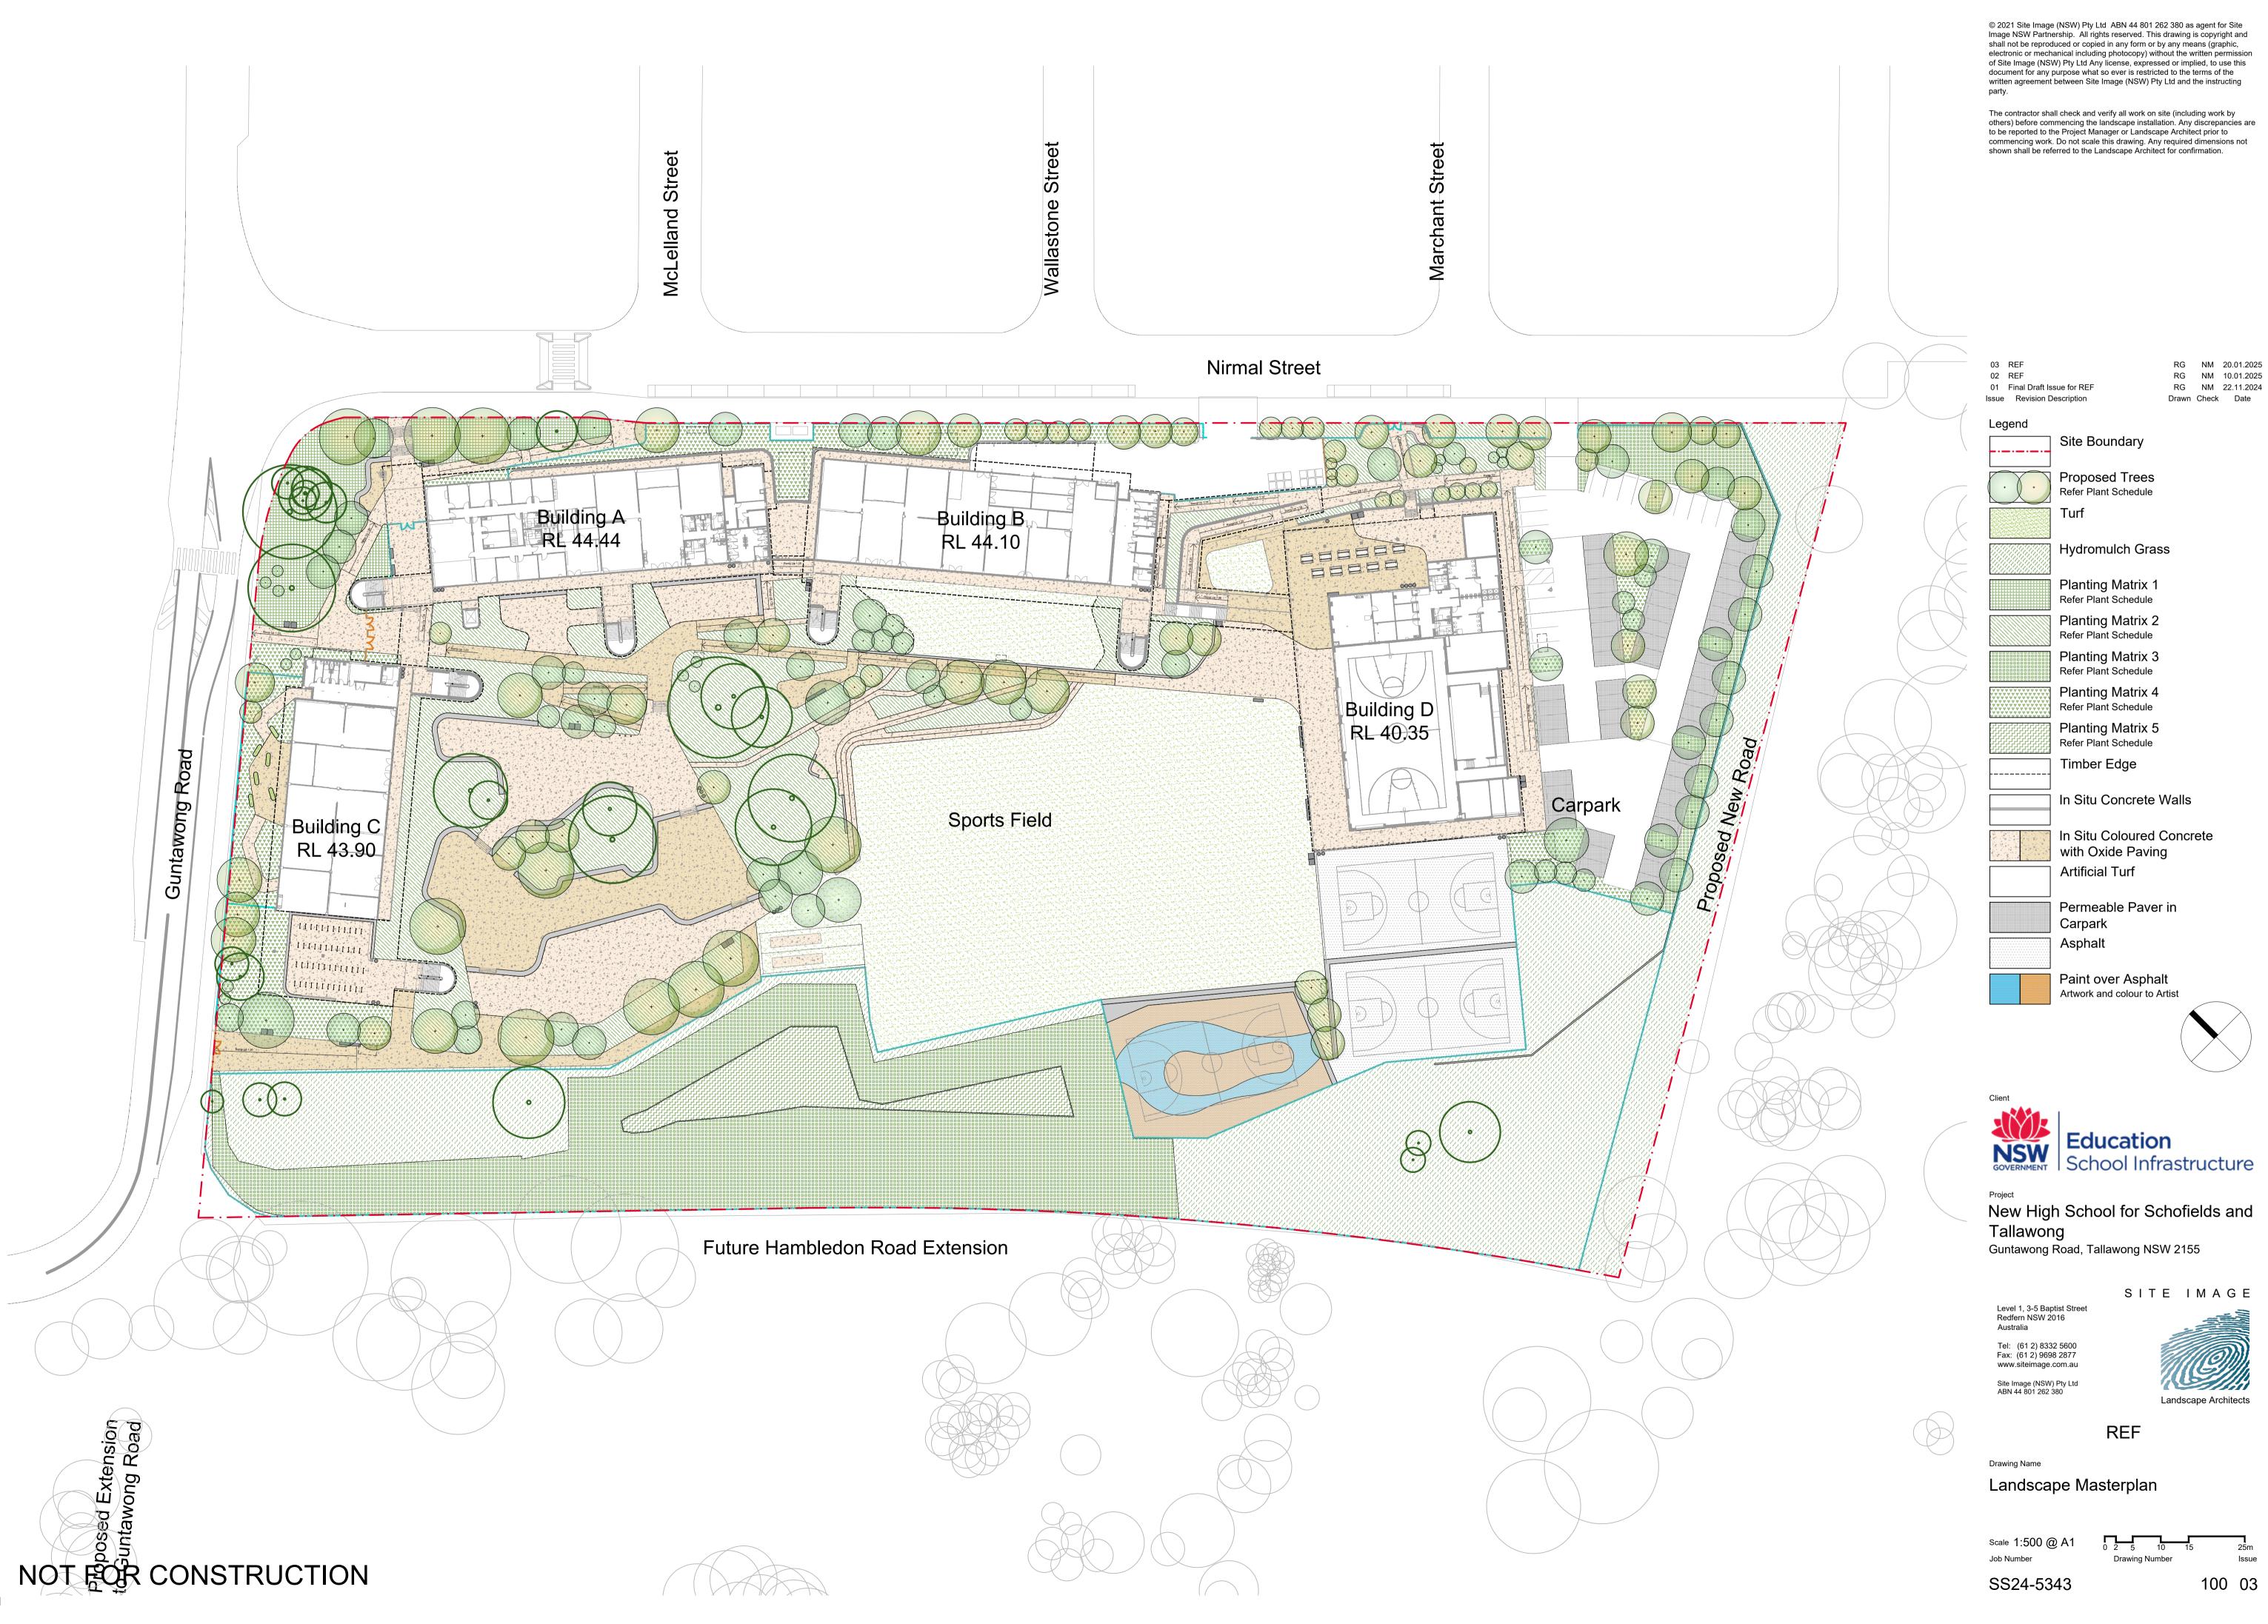

## Drawing Schedule

| <b>Drawing Number</b> | Drawing Title          | Scale    |
|-----------------------|------------------------|----------|
| 000                   | Landscape Coversheet   | As Shown |
| 002                   | Planting Schedule      | N/A      |
| 100                   | Landscape Masterplan   | 1:500    |
| 101                   | Landscape Plan - 1     | 1:150    |
| 102                   | Landscape Plan - 2     | 1:150    |
| 103                   | Landscape Plan - 3     | 1:150    |
| 104                   | Landscape Plan - 4     | 1:150    |
| 105                   | Landscape Plan - 5     | 1:150    |
| 106                   | Landscape Plan - 6     | 1:150    |
| 501                   | Landscape Details      | As Shown |
| 502                   | Landscape Details      | As Shown |
| 901                   | Tree Retention Plan    | 1:500    |
| 902                   | Canopy Cover Diagram   | As Shown |
| 903                   | Landscape Area Diagram | As Shown |
|                       |                        |          |

 03
 REF
 RG
 NM
 20.01.2025

 02
 REF
 RG
 NM
 10.01.2025

 01
 Final Draft Issue for REF
 RG
 NM
 22.11.2024

Education
School Infrastructure

Project

New High School for Schofields and Tallawong
Guntawong Road, Tallawong NSW 2155

awong Road, Tallawong NSW 215

Level 1, 3-5 Baptist Street Redfern NSW 2016 Australia

Australia

Tel: (61 2) 8332 5600

Fax: (61 2) 9698 2877

www.siteimage.com.au

Site Image (NSW) Pty Ltd

ABN 44 801 262 380

REF

Drawing Name

Landscape Coversheet

Scale As Shown @ A1

Job Number Drawing

Drawing Number