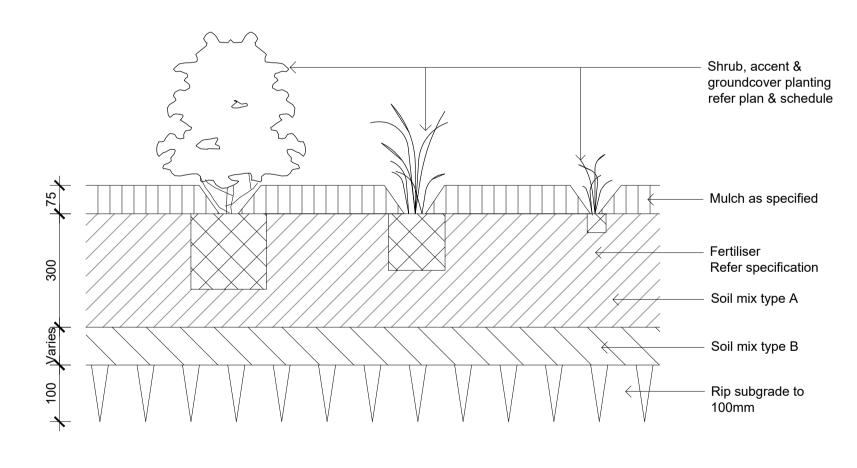

## Drawing Schedule

| <b>Drawing Number</b> | Drawing Title          | Scale    |
|-----------------------|------------------------|----------|
| 000                   | Landscape Coversheet   | As Shown |
| 002                   | Planting Schedule      | N/A      |
| 100                   | Landscape Masterplan   | 1:500    |
| 101                   | Landscape Plan - 1     | 1:150    |
| 102                   | Landscape Plan - 2     | 1:150    |
| 103                   | Landscape Plan - 3     | 1:150    |
| 104                   | Landscape Plan - 4     | 1:150    |
| 105                   | Landscape Plan - 5     | 1:150    |
| 106                   | Landscape Plan - 6     | 1:150    |
| 501                   | Landscape Details      | As Shown |
| 502                   | Landscape Details      | As Shown |
| 901                   | Tree Retention Plan    | 1:500    |
| 902                   | Canopy Cover Diagram   | As Shown |
| 903                   | Landscape Area Diagram | As Shown |
|                       |                        |          |