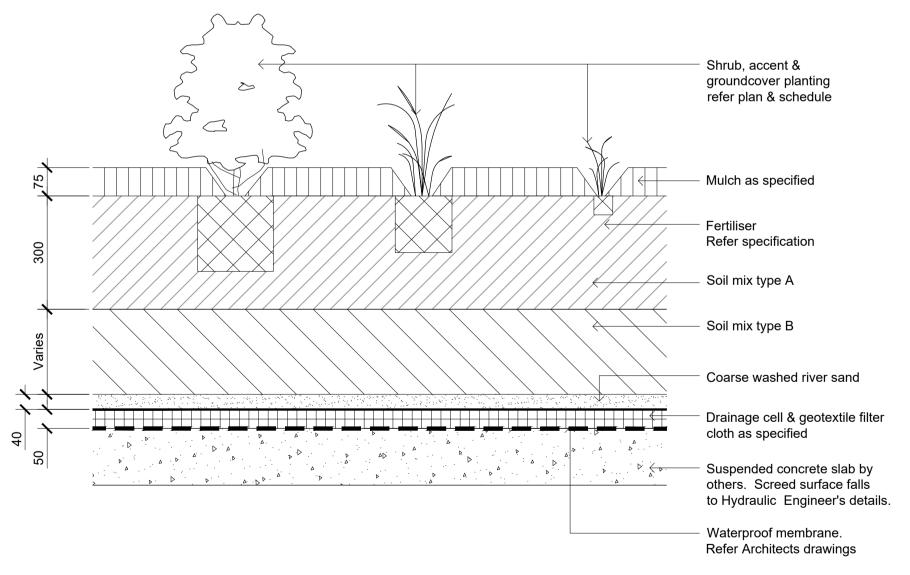

## Drawing Schedule

| <b>Drawing Number</b> | Drawing Title          | Scale    |
|-----------------------|------------------------|----------|
| 000                   | Landscape Coversheet   | As Shown |
| 002                   | Planting Schedule      | N/A      |
| 100                   | Landscape Masterplan   | 1:500    |
| 101                   | Landscape Plan - 1     | 1:150    |
| 102                   | Landscape Plan - 2     | 1:150    |
| 103                   | Landscape Plan - 3     | 1:150    |
| 104                   | Landscape Plan - 4     | 1:150    |
| 105                   | Landscape Plan - 5     | 1:150    |
| 106                   | Landscape Plan - 6     | 1:150    |
| 501                   | Landscape Details      | As Shown |
| 502                   | Landscape Details      | As Shown |
| 901                   | Tree Retention Plan    | 1:500    |
| 902                   | Canopy Cover Diagram   | As Shown |
| 903                   | Landscape Area Diagram | As Shown |
|                       |                        |          |