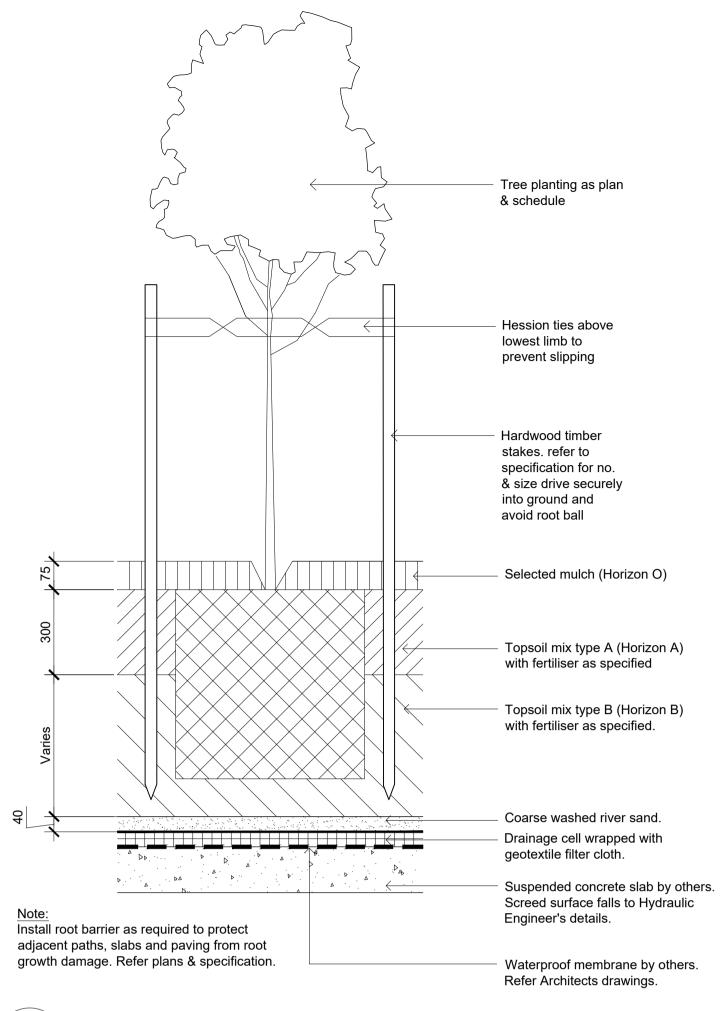

## Drawing Schedule

| <b>Drawing Number</b> | Drawing Title          | Scale    |
|-----------------------|------------------------|----------|
| 000                   | Landscape Coversheet   | As Shown |
| 002                   | Planting Schedule      | N/A      |
| 100                   | Landscape Masterplan   | 1:500    |
| 101                   | Landscape Plan - 1     | 1:150    |
| 102                   | Landscape Plan - 2     | 1:150    |
| 103                   | Landscape Plan - 3     | 1:150    |
| 104                   | Landscape Plan - 4     | 1:150    |
| 105                   | Landscape Plan - 5     | 1:150    |
| 106                   | Landscape Plan - 6     | 1:150    |
| 501                   | Landscape Details      | As Shown |
| 502                   | Landscape Details      | As Shown |
| 901                   | Tree Retention Plan    | 1:500    |
| 902                   | Canopy Cover Diagram   | As Shown |
| 903                   | Landscape Area Diagram | As Shown |
|                       |                        |          |