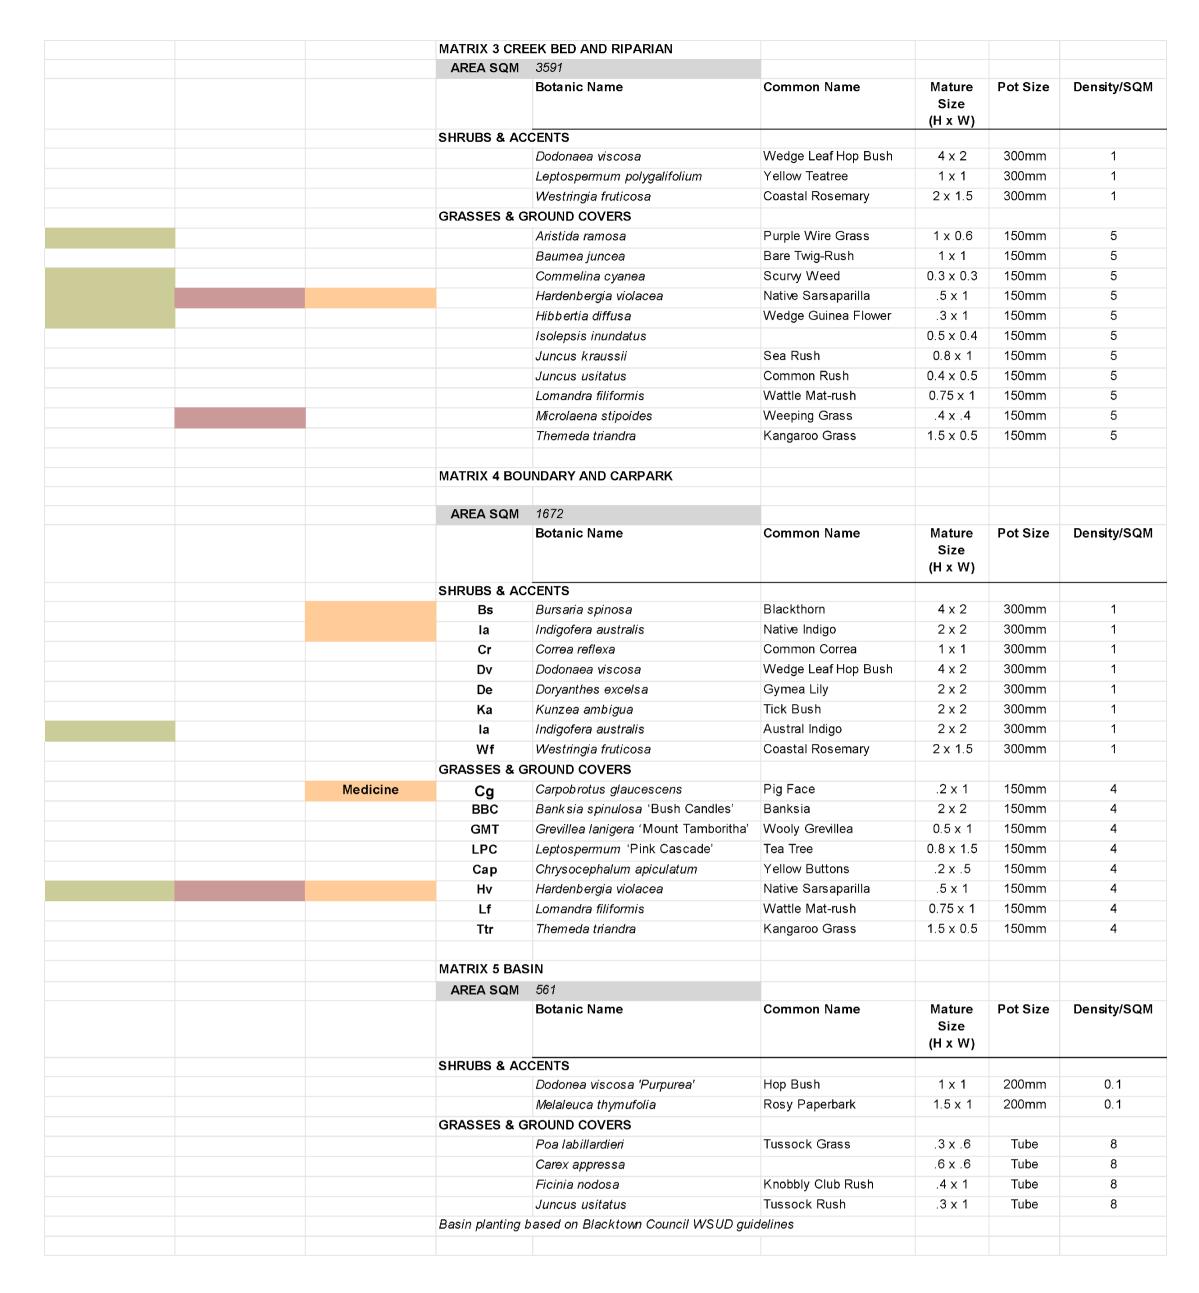

## Drawing Schedule

| <b>Drawing Number</b> | Drawing Title          | Scale    |
|-----------------------|------------------------|----------|
| 000                   | Landscape Coversheet   | As Shown |
| 002                   | Planting Schedule      | N/A      |
| 100                   | Landscape Masterplan   | 1:500    |
| 101                   | Landscape Plan - 1     | 1:150    |
| 102                   | Landscape Plan - 2     | 1:150    |
| 103                   | Landscape Plan - 3     | 1:150    |
| 104                   | Landscape Plan - 4     | 1:150    |
| 105                   | Landscape Plan - 5     | 1:150    |
| 106                   | Landscape Plan - 6     | 1:150    |
| 501                   | Landscape Details      | As Shown |
| 502                   | Landscape Details      | As Shown |
| 901                   | Tree Retention Plan    | 1:500    |
| 902                   | Canopy Cover Diagram   | As Shown |
| 903                   | Landscape Area Diagram | As Shown |
|                       |                        |          |