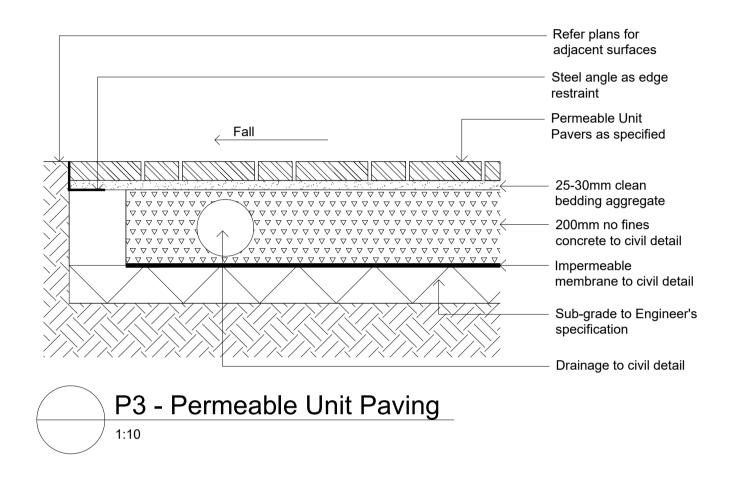

## Drawing Schedule

| <b>Drawing Number</b> | Drawing Title          | Scale    |
|-----------------------|------------------------|----------|
| 000                   | Landscape Coversheet   | As Shown |
| 002                   | Planting Schedule      | N/A      |
| 100                   | Landscape Masterplan   | 1:500    |
| 101                   | Landscape Plan - 1     | 1:150    |
| 102                   | Landscape Plan - 2     | 1:150    |
| 103                   | Landscape Plan - 3     | 1:150    |
| 104                   | Landscape Plan - 4     | 1:150    |
| 105                   | Landscape Plan - 5     | 1:150    |
| 106                   | Landscape Plan - 6     | 1:150    |
| 501                   | Landscape Details      | As Shown |
| 502                   | Landscape Details      | As Shown |
| 901                   | Tree Retention Plan    | 1:500    |
| 902                   | Canopy Cover Diagram   | As Shown |
| 903                   | Landscape Area Diagram | As Shown |
|                       |                        |          |