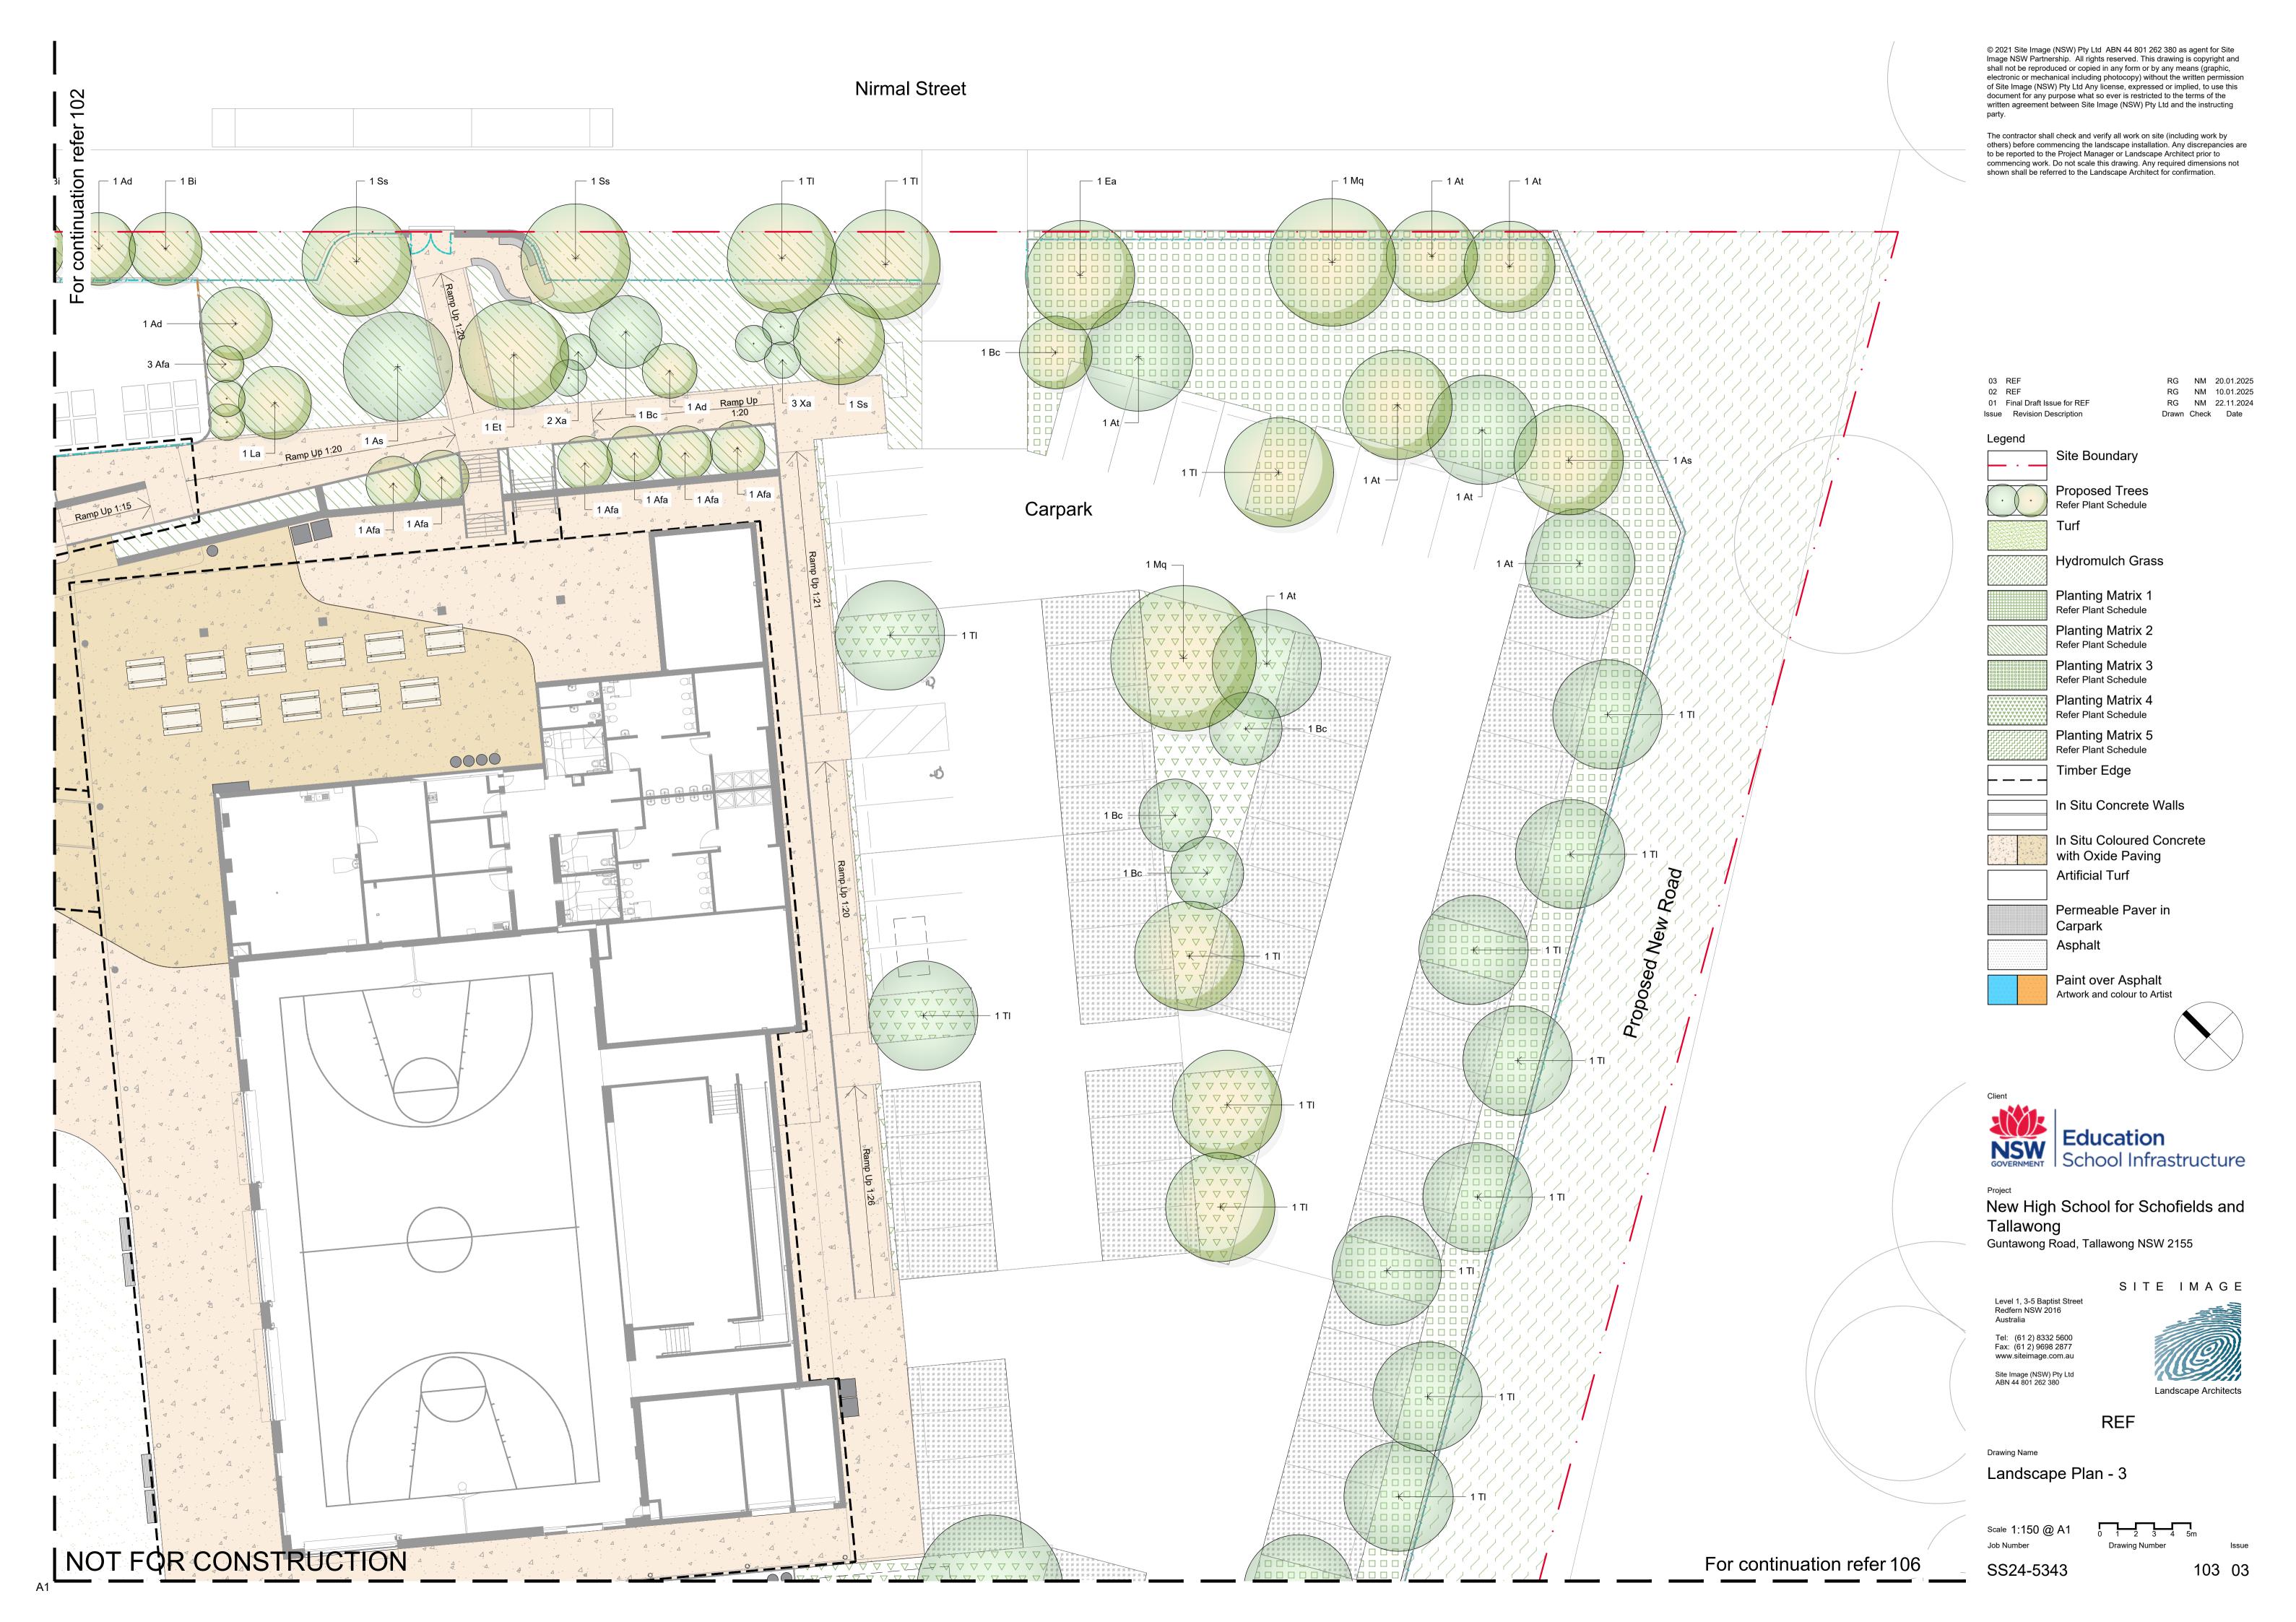

## Drawing Schedule

| <b>Drawing Number</b> | Drawing Title          | Scale    |
|-----------------------|------------------------|----------|
| 000                   | Landscape Coversheet   | As Shown |
| 002                   | Planting Schedule      | N/A      |
| 100                   | Landscape Masterplan   | 1:500    |
| 101                   | Landscape Plan - 1     | 1:150    |
| 102                   | Landscape Plan - 2     | 1:150    |
| 103                   | Landscape Plan - 3     | 1:150    |
| 104                   | Landscape Plan - 4     | 1:150    |
| 105                   | Landscape Plan - 5     | 1:150    |
| 106                   | Landscape Plan - 6     | 1:150    |
| 501                   | Landscape Details      | As Shown |
| 502                   | Landscape Details      | As Shown |
| 901                   | Tree Retention Plan    | 1:500    |
| 902                   | Canopy Cover Diagram   | As Shown |
| 903                   | Landscape Area Diagram | As Shown |
|                       |                        |          |