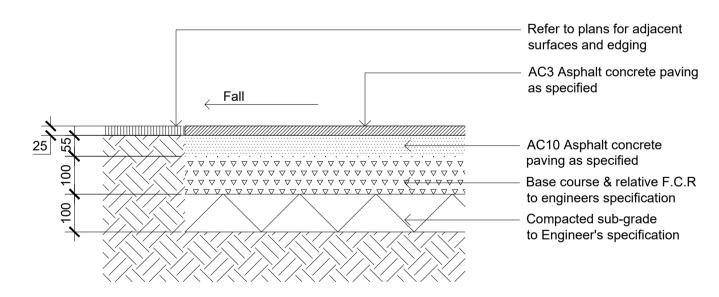

## Drawing Schedule

| <b>Drawing Number</b> | Drawing Title          | Scale    |
|-----------------------|------------------------|----------|
| 000                   | Landscape Coversheet   | As Shown |
| 002                   | Planting Schedule      | N/A      |
| 100                   | Landscape Masterplan   | 1:500    |
| 101                   | Landscape Plan - 1     | 1:150    |
| 102                   | Landscape Plan - 2     | 1:150    |
| 103                   | Landscape Plan - 3     | 1:150    |
| 104                   | Landscape Plan - 4     | 1:150    |
| 105                   | Landscape Plan - 5     | 1:150    |
| 106                   | Landscape Plan - 6     | 1:150    |
| 501                   | Landscape Details      | As Shown |
| 502                   | Landscape Details      | As Shown |
| 901                   | Tree Retention Plan    | 1:500    |
| 902                   | Canopy Cover Diagram   | As Shown |
| 903                   | Landscape Area Diagram | As Shown |
|                       |                        |          |