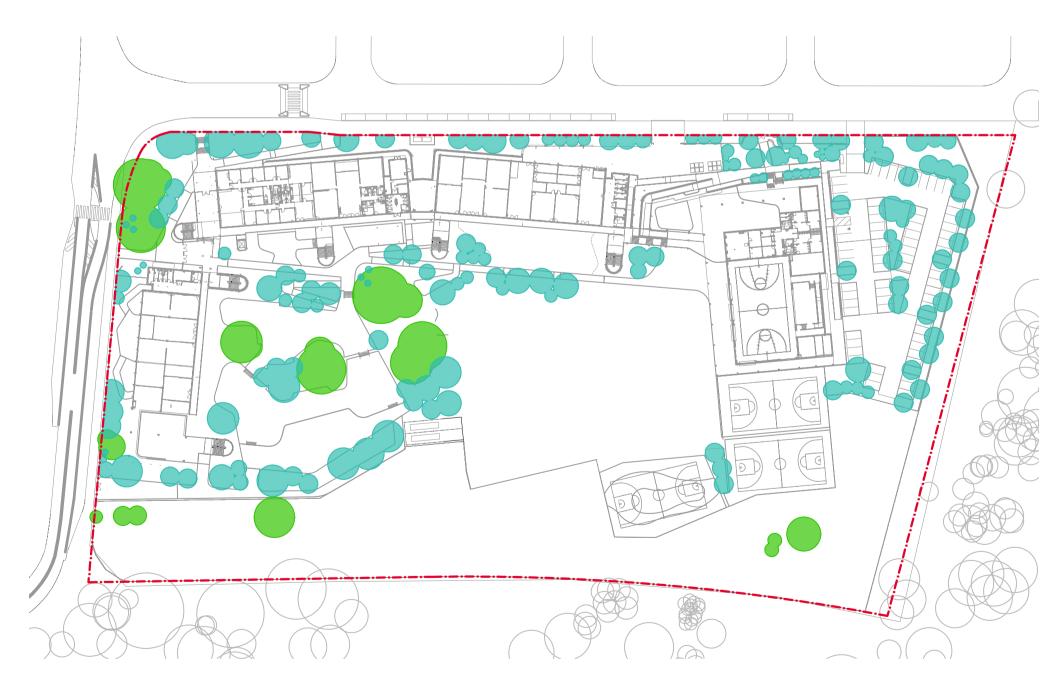

## Drawing Schedule

| <b>Drawing Number</b> | Drawing Title          | Scale    |
|-----------------------|------------------------|----------|
| 000                   | Landscape Coversheet   | As Shown |
| 002                   | Planting Schedule      | N/A      |
| 100                   | Landscape Masterplan   | 1:500    |
| 101                   | Landscape Plan - 1     | 1:150    |
| 102                   | Landscape Plan - 2     | 1:150    |
| 103                   | Landscape Plan - 3     | 1:150    |
| 104                   | Landscape Plan - 4     | 1:150    |
| 105                   | Landscape Plan - 5     | 1:150    |
| 106                   | Landscape Plan - 6     | 1:150    |
| 501                   | Landscape Details      | As Shown |
| 502                   | Landscape Details      | As Shown |
| 901                   | Tree Retention Plan    | 1:500    |
| 902                   | Canopy Cover Diagram   | As Shown |
| 903                   | Landscape Area Diagram | As Shown |
|                       |                        |          |