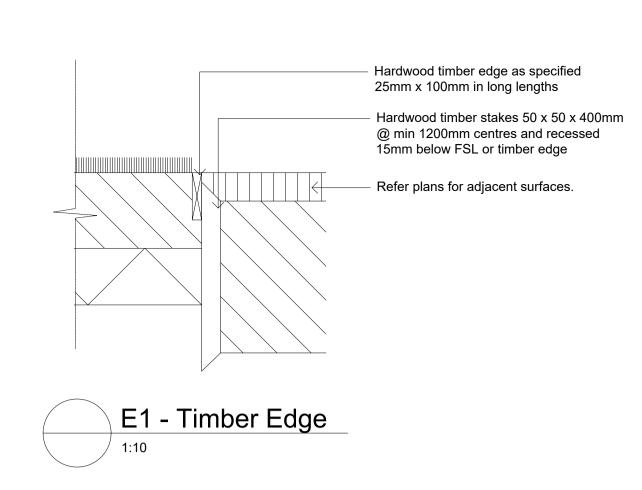

## Drawing Schedule

| <b>Drawing Number</b> | Drawing Title          | Scale    |
|-----------------------|------------------------|----------|
| 000                   | Landscape Coversheet   | As Shown |
| 002                   | Planting Schedule      | N/A      |
| 100                   | Landscape Masterplan   | 1:500    |
| 101                   | Landscape Plan - 1     | 1:150    |
| 102                   | Landscape Plan - 2     | 1:150    |
| 103                   | Landscape Plan - 3     | 1:150    |
| 104                   | Landscape Plan - 4     | 1:150    |
| 105                   | Landscape Plan - 5     | 1:150    |
| 106                   | Landscape Plan - 6     | 1:150    |
| 501                   | Landscape Details      | As Shown |
| 502                   | Landscape Details      | As Shown |
| 901                   | Tree Retention Plan    | 1:500    |
| 902                   | Canopy Cover Diagram   | As Shown |
| 903                   | Landscape Area Diagram | As Shown |
|                       |                        |          |