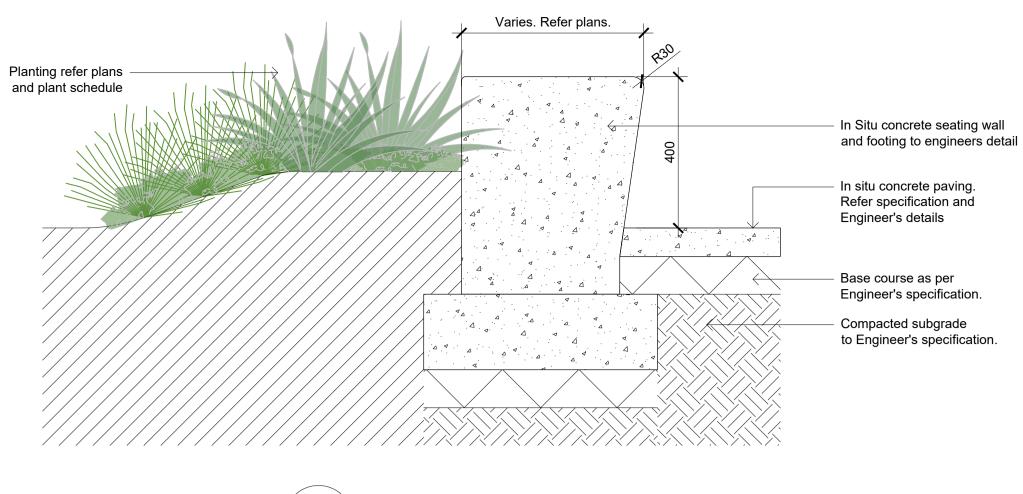

## Drawing Schedule

| <b>Drawing Number</b> | Drawing Title          | Scale    |
|-----------------------|------------------------|----------|
| 000                   | Landscape Coversheet   | As Shown |
| 002                   | Planting Schedule      | N/A      |
| 100                   | Landscape Masterplan   | 1:500    |
| 101                   | Landscape Plan - 1     | 1:150    |
| 102                   | Landscape Plan - 2     | 1:150    |
| 103                   | Landscape Plan - 3     | 1:150    |
| 104                   | Landscape Plan - 4     | 1:150    |
| 105                   | Landscape Plan - 5     | 1:150    |
| 106                   | Landscape Plan - 6     | 1:150    |
| 501                   | Landscape Details      | As Shown |
| 502                   | Landscape Details      | As Shown |
| 901                   | Tree Retention Plan    | 1:500    |
| 902                   | Canopy Cover Diagram   | As Shown |
| 903                   | Landscape Area Diagram | As Shown |
|                       |                        |          |