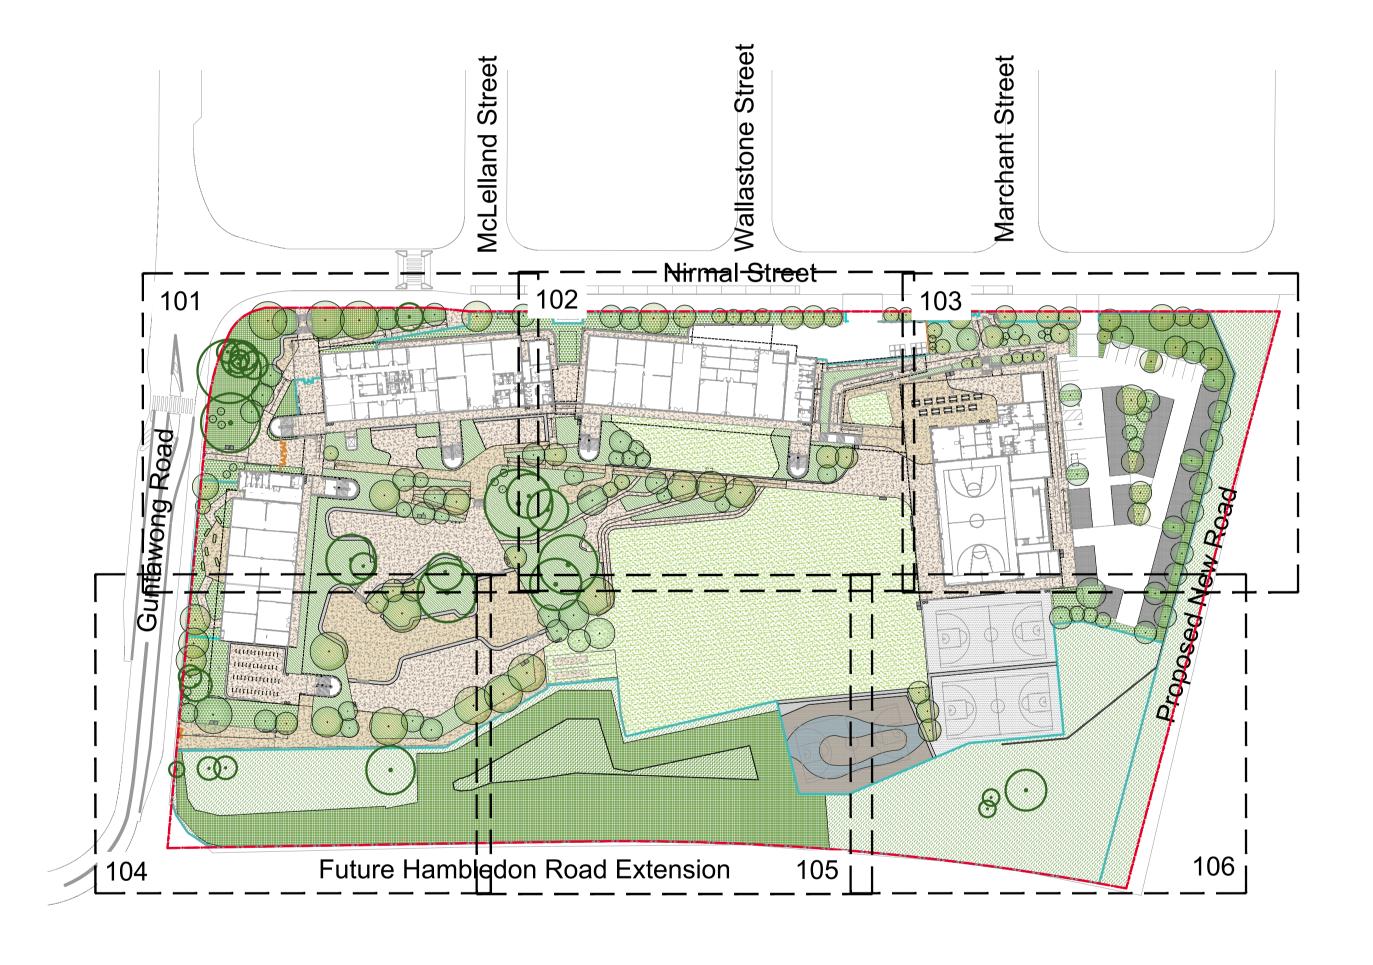

## Drawing Schedule

| <b>Drawing Number</b> | Drawing Title          | Scale    |
|-----------------------|------------------------|----------|
| 000                   | Landscape Coversheet   | As Shown |
| 002                   | Planting Schedule      | N/A      |
| 100                   | Landscape Masterplan   | 1:500    |
| 101                   | Landscape Plan - 1     | 1:150    |
| 102                   | Landscape Plan - 2     | 1:150    |
| 103                   | Landscape Plan - 3     | 1:150    |
| 104                   | Landscape Plan - 4     | 1:150    |
| 105                   | Landscape Plan - 5     | 1:150    |
| 106                   | Landscape Plan - 6     | 1:150    |
| 501                   | Landscape Details      | As Shown |
| 502                   | Landscape Details      | As Shown |
| 901                   | Tree Retention Plan    | 1:500    |
| 902                   | Canopy Cover Diagram   | As Shown |
| 903                   | Landscape Area Diagram | As Shown |
|                       |                        |          |