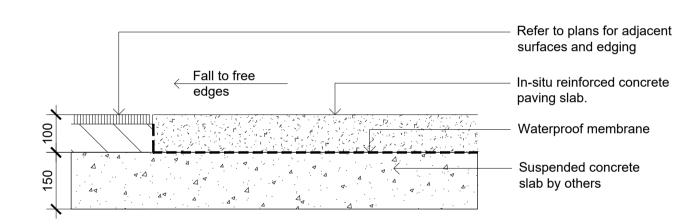

## Drawing Schedule

| <b>Drawing Number</b> | Drawing Title          | Scale    |
|-----------------------|------------------------|----------|
| 000                   | Landscape Coversheet   | As Shown |
| 002                   | Planting Schedule      | N/A      |
| 100                   | Landscape Masterplan   | 1:500    |
| 101                   | Landscape Plan - 1     | 1:150    |
| 102                   | Landscape Plan - 2     | 1:150    |
| 103                   | Landscape Plan - 3     | 1:150    |
| 104                   | Landscape Plan - 4     | 1:150    |
| 105                   | Landscape Plan - 5     | 1:150    |
| 106                   | Landscape Plan - 6     | 1:150    |
| 501                   | Landscape Details      | As Shown |
| 502                   | Landscape Details      | As Shown |
| 901                   | Tree Retention Plan    | 1:500    |
| 902                   | Canopy Cover Diagram   | As Shown |
| 903                   | Landscape Area Diagram | As Shown |
|                       |                        |          |