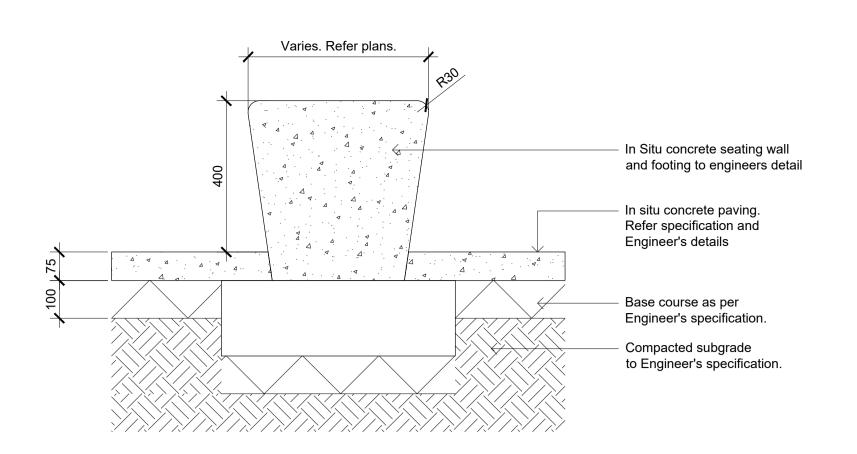

## Drawing Schedule

| <b>Drawing Number</b> | Drawing Title          | Scale    |
|-----------------------|------------------------|----------|
| 000                   | Landscape Coversheet   | As Shown |
| 002                   | Planting Schedule      | N/A      |
| 100                   | Landscape Masterplan   | 1:500    |
| 101                   | Landscape Plan - 1     | 1:150    |
| 102                   | Landscape Plan - 2     | 1:150    |
| 103                   | Landscape Plan - 3     | 1:150    |
| 104                   | Landscape Plan - 4     | 1:150    |
| 105                   | Landscape Plan - 5     | 1:150    |
| 106                   | Landscape Plan - 6     | 1:150    |
| 501                   | Landscape Details      | As Shown |
| 502                   | Landscape Details      | As Shown |
| 901                   | Tree Retention Plan    | 1:500    |
| 902                   | Canopy Cover Diagram   | As Shown |
| 903                   | Landscape Area Diagram | As Shown |
|                       |                        |          |